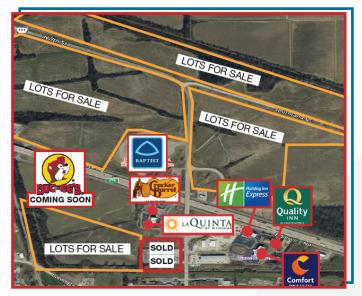

The new Buc-ee's development in West Memphis highlights a major commercial opportunity at one of the region's most strategic transportation crossroads. Located just off the interchange where I-40 and I-55 converge, the site offers unmatched visibility and access for travelers and businesses alike. Our broker, **Van Spear**, represented the seller Taylor Hemenway in the transaction. With strong collaboration between Buc-ee's, local government, and the sellers, the deal came together smoothly. In addition to the 12 to 15 acres adjacent to Buc-ee's already generating interest from restaurants, retailers, and hotels, the area boasts an expansive 300 acres of vacant commercial land fronting both interstates—presenting a significant development opportunity for future growth and regional impact.