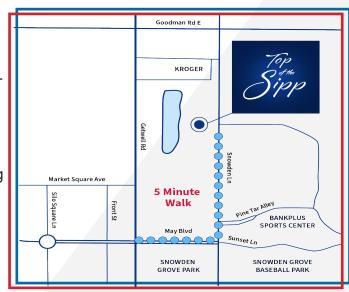

#### **PROPERTY HIGHLIGHTS**

Our brokers, **Hank Martin** and **Reynolds Willis**, are proudly representing the landlord at the Top of the Sipp, a dynamic new retail development in Southaven, Mississippi. This multiphase project is designed to become a premier destination for shopping, dining, and entertainment in the region. Currently under construction, Phase Two offers over 71,000 square feet of available space—ranging from 806 to 30,868 square feet—with occupancy slated for early 2026. Following the success of Phase One—welcoming Abbikaddabi's, Suite Serenity, and Walk-On's—Phase Two continues the momentum. Up next, Phase Three will introduce Bangers Pickleball, bringing even more energy to this dynamic development. Now is the perfect time to secure your spot in Southaven's next major retail destination.